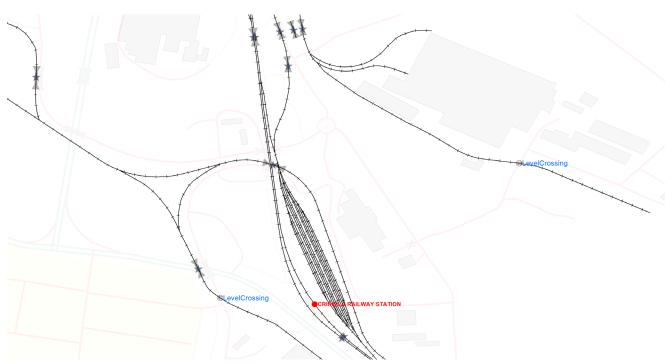

## Dataset/product title: Rail Associated Facilities

Image depicts sample of the Rail Associated Facilities dataset © DFSI Spatial Services 2018

| Dataset/product<br>description | Various facilities associated with the Railway dataset.                                                                                         |
|--------------------------------|-------------------------------------------------------------------------------------------------------------------------------------------------|
|                                | The following is a 'facility point' being a point feature class defining a facility related to transport.                                       |
|                                | <b>Railway Station</b><br>A structure beside a railway line with facilities for passengers<br>and freight.                                      |
|                                | The following is a 'traffic control device' being a point feature class representing structures which control movement of traffic along a road. |
|                                | Level Crossing<br>A place where a road and railway intersect at the same level.                                                                 |