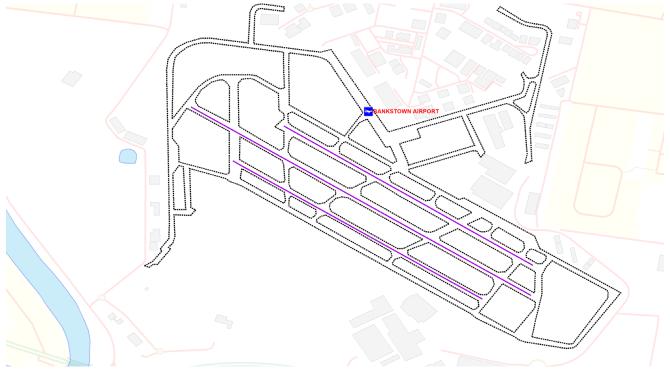

## Dataset/product title: Aviation - Runway

Image depicts sample of the Aviation - Runway dataset © DFSI Spatial Services 2018

| Dataset/product<br>description | Runway represents the straight paths used for landing and take-off of aircraft. A runway can be a landing ground, runway centreline and runway perimeter.  This data is held and maintained within the NSW Digital Topographic Database (DTDB).                                                           |
|--------------------------------|-----------------------------------------------------------------------------------------------------------------------------------------------------------------------------------------------------------------------------------------------------------------------------------------------------------|
| Dataset uses                   | Transport data is used for:  • delivering emergency services  • mapping, charting and navigation  • planning for and delivering resources and services  • asset management  • infrastructure planning and development.                                                                                    |
| Current status                 | Spatial Services continuously updates this theme with information sourced from relevant stakeholders and custodians, by data verification from other internal and external databases, by field investigation and research, as well as through Spatial Services' regular cycle of updating aerial imagery. |
| Standards and specifications   | Metadata for the relevant Spatial Services datasets are required to comply with AS/NZS ISO 19115 ANZLIC Metadata Profile v1.1, ISO 19115-2 and ISO 19139.                                                                                                                                                 |