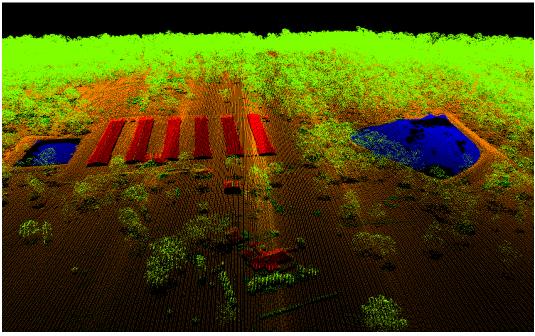

## Dataset/product title: Point Cloud

Image depicts sample of the NSW Point Cloud dataset © Spatial Services 2018

| Dataset/product<br>description | The point cloud data set consists of point clouds captured from LiDAR (Light Detection and Ranging) and derived from airborne imagery using photogrammetric techniques.                                                                                                                                                                                                         |
|--------------------------------|---------------------------------------------------------------------------------------------------------------------------------------------------------------------------------------------------------------------------------------------------------------------------------------------------------------------------------------------------------------------------------|
| Dataset uses                   | This product has been produced for Spatial Services, local<br>and state government and agency programs including<br>Emergency Services. This product is also used on a whole<br>of government basis as a visible record of the landscape<br>at a given point in time, allowing for analysis to be carried<br>out relating to flood modelling and water catchment<br>management. |
| Current status                 | The LiDAR program is focused on the entire coast of NSW<br>and west to the Great Dividing Range. Additionally, the<br>program extends to rural towns in the central and western<br>Divisions.<br>Photogrammetric point clouds have been generated from<br>airborne imagery for the central and western divisions of<br>NSW.                                                     |