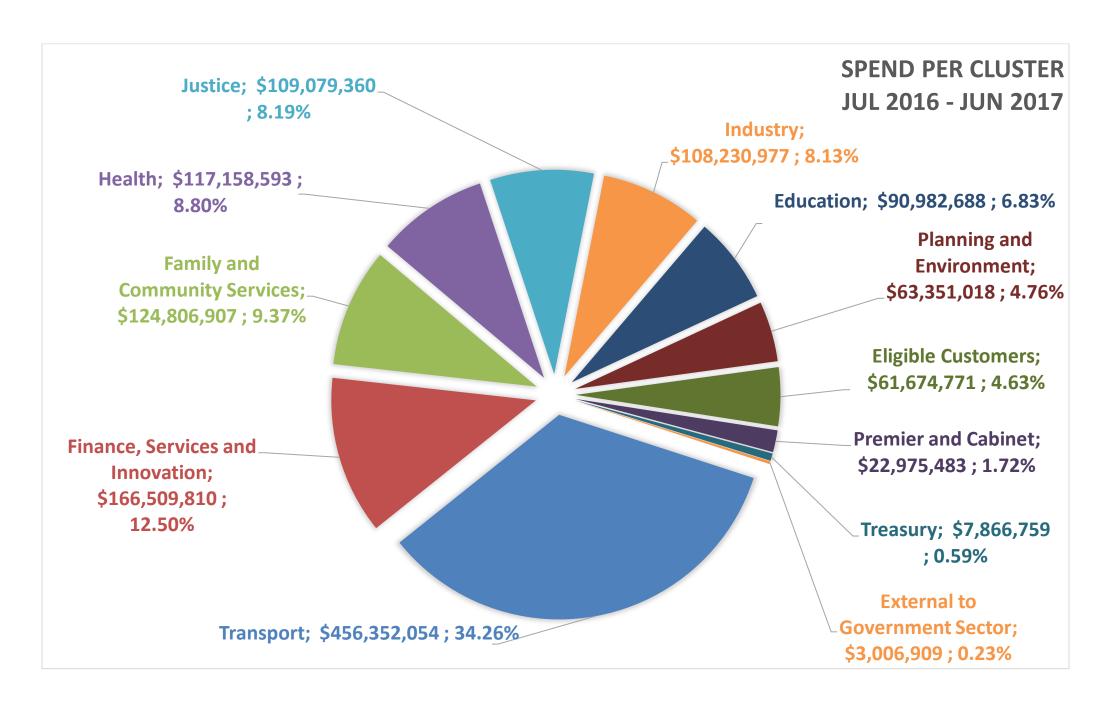

### **Table of Contents**

| Explanatory notes                         | ii |
|-------------------------------------------|----|
| Spend per cluster                         | 1  |
| Spend per category                        | 2  |
| SME spend                                 | 3  |
| Supplier spend                            | 4  |
| YTD total hours worked per supplier       | 5  |
| YTD spend per cluster, supplier, category | 9  |