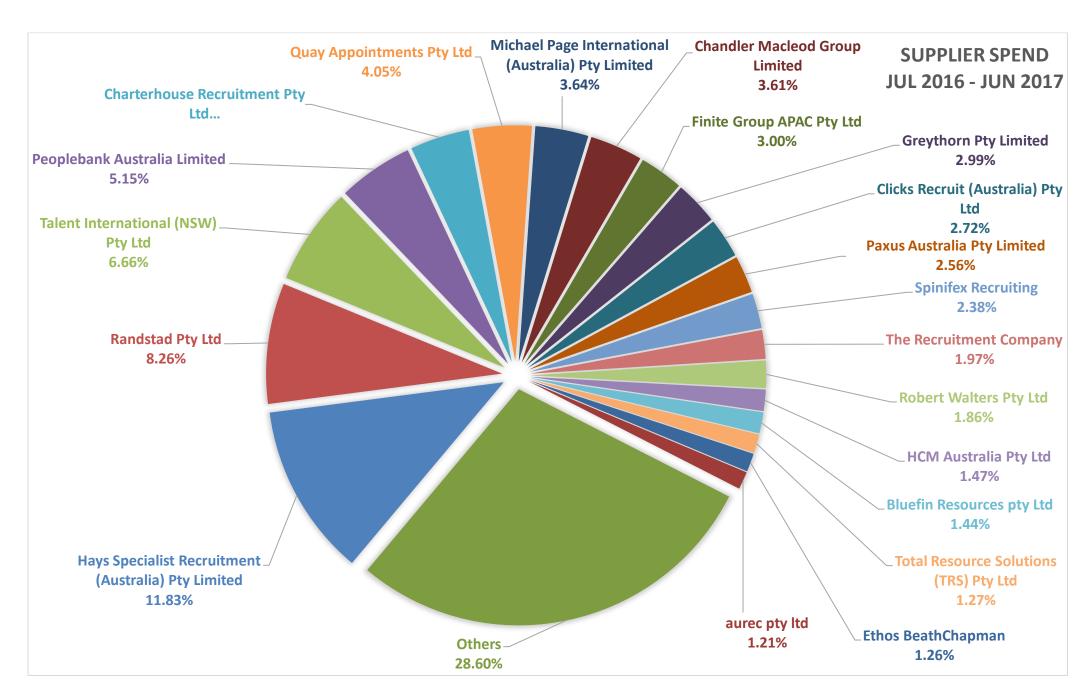

### **Table of Contents**

| Explanatory notes                         | ii |
|-------------------------------------------|----|
| Spend per cluster                         | 1  |
| Spend per category                        | 2  |
| SME spend                                 | 3  |
| Supplier spend                            | 4  |
| YTD total hours worked per supplier       | 5  |
| YTD spend per cluster, supplier, category | 9  |