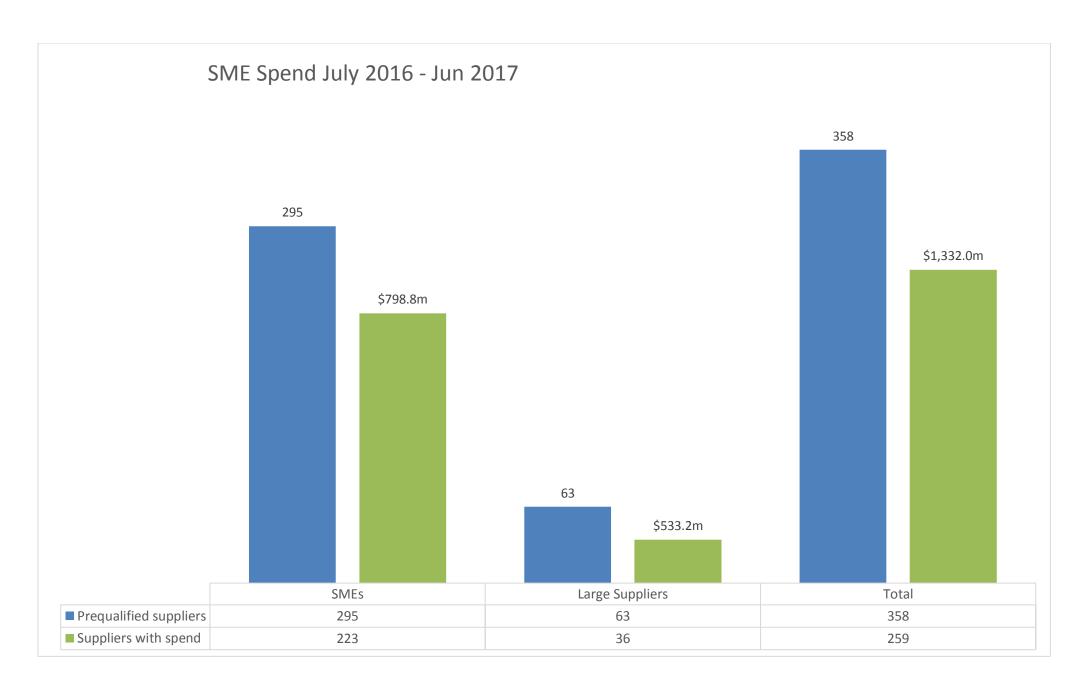

### **Table of Contents**

| Explanatory notes                         | ii |
|-------------------------------------------|----|
| Spend per cluster                         | 1  |
| Spend per category                        | 2  |
| SME spend                                 | 3  |
| Supplier spend                            | 4  |
| YTD total hours worked per supplier       | 5  |
| YTD spend per cluster, supplier, category | 9  |