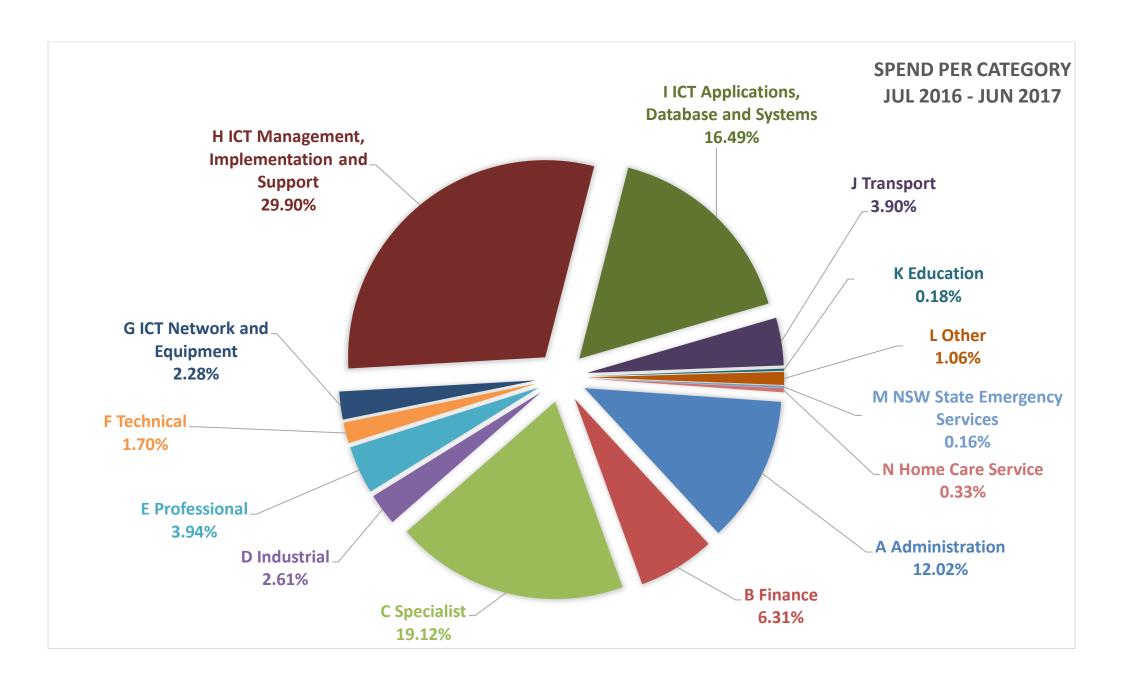

### **Table of Contents**

| Explanatory notes                         | ii |
|-------------------------------------------|----|
| Spend per cluster                         | 1  |
| Spend per category                        | 2  |
| SME spend                                 | 3  |
| Supplier spend                            | 4  |
| YTD total hours worked per supplier       | 5  |
| YTD spend per cluster, supplier, category | 9  |