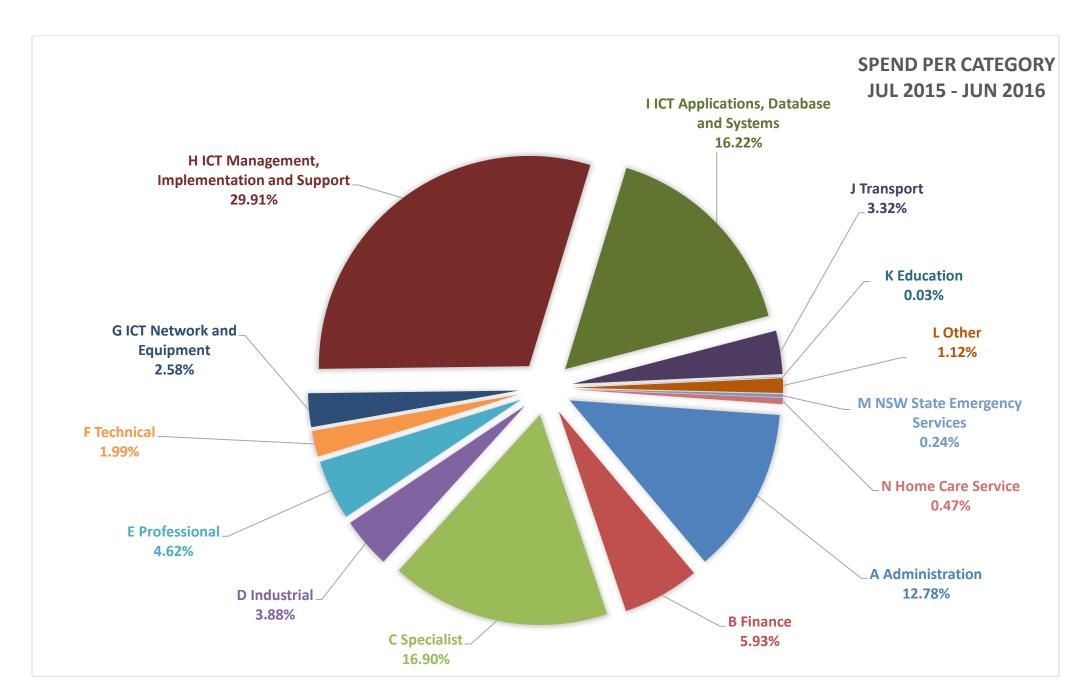

#### **Table of Contents**

| Explanatory notes                         | ii |
|-------------------------------------------|----|
| Spend per cluster                         | 1  |
| Spend per category                        |    |
| SME spend                                 |    |
| Supplier spend                            |    |
| YTD total hours worked per supplier       |    |
| YTD spend per cluster, supplier, category | 9  |