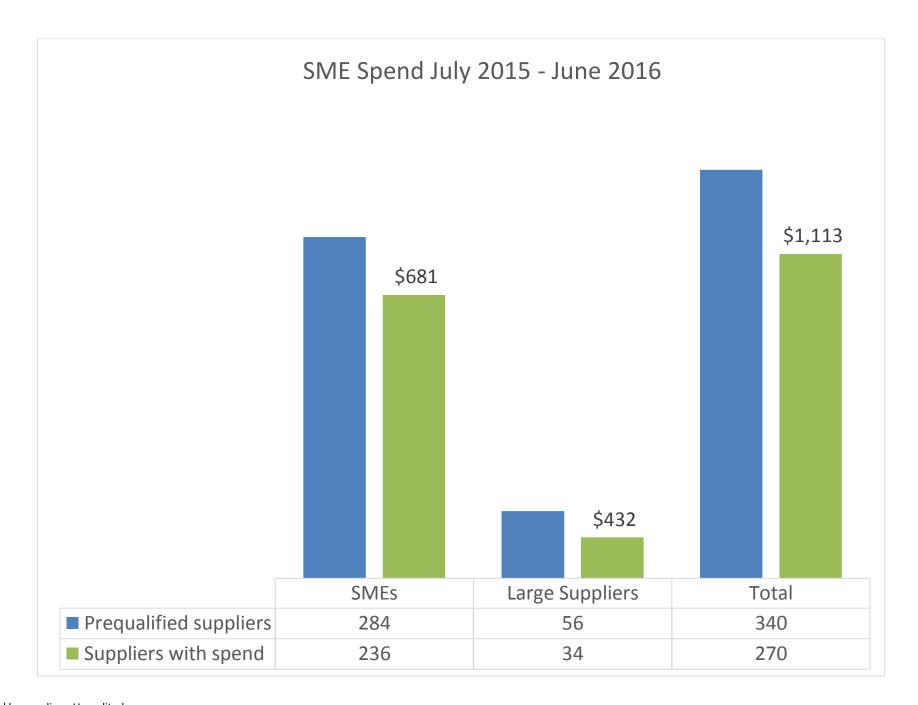

#### **Table of Contents**

| Explanatory notes                         | ii |
|-------------------------------------------|----|
| Spend per cluster                         | 1  |
| Spend per category                        |    |
| SME spend                                 |    |
| Supplier spend                            |    |
| YTD total hours worked per supplier       |    |
| YTD spend per cluster, supplier, category | 9  |