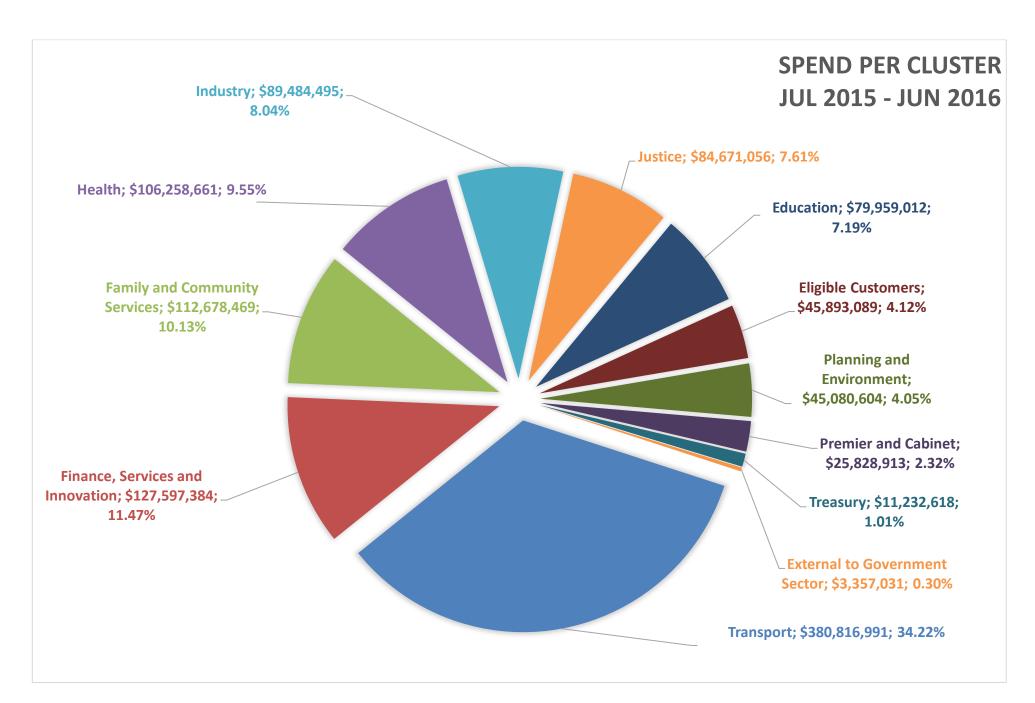

#### **Table of Contents**

| Explanatory notes                         | ii |
|-------------------------------------------|----|
| Spend per cluster                         | 1  |
| Spend per category                        |    |
| SME spend                                 |    |
| Supplier spend                            |    |
| YTD total hours worked per supplier       |    |
| YTD spend per cluster, supplier, category | 9  |