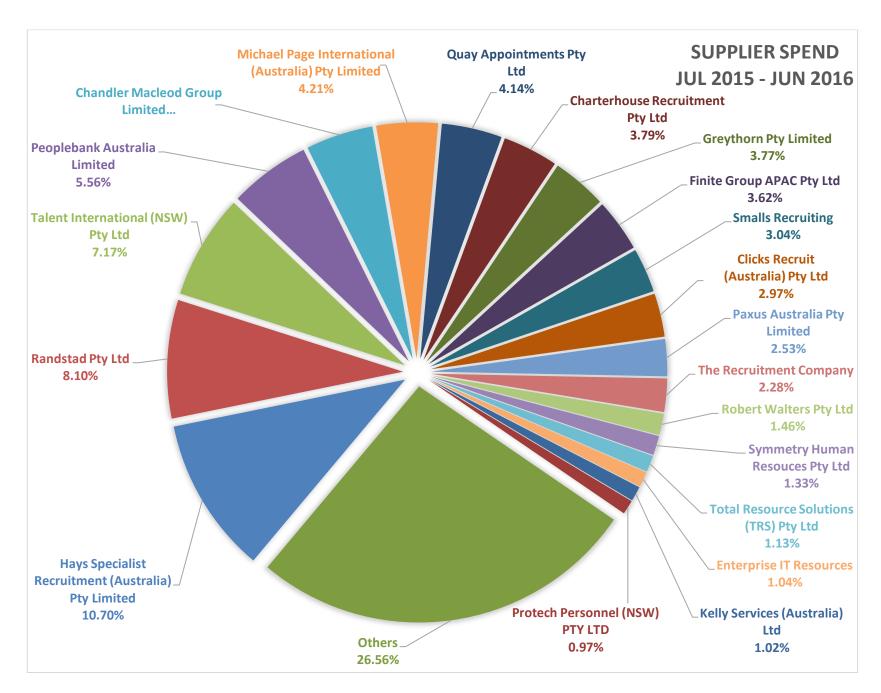

#### **Table of Contents**

| Explanatory notes                         | ii |
|-------------------------------------------|----|
| Spend per cluster                         | 1  |
| Spend per category                        |    |
| SME spend                                 |    |
| Supplier spend                            |    |
| YTD total hours worked per supplier       |    |
| YTD spend per cluster, supplier, category | 9  |

| Supplier Name                                                               | Education        | Eligible Customers | External to Government<br>Sector | Family and Community<br>Services | Finance, Services and Innovation | Health   | Industry | Justice | Planning and Environment | Premier and Cabinet | Transport        | Treasury | Grand Total      |
|-----------------------------------------------------------------------------|------------------|--------------------|----------------------------------|----------------------------------|----------------------------------|----------|----------|---------|--------------------------|---------------------|------------------|----------|------------------|
| Hays Specialist Recruitment (Australia) Pty<br>Limited                      | 63,081           | 95,942             | 7,784                            | 256,332                          | 200,022                          | 385,357  | 161,354  | 138,785 | 164,184                  | 42,535              | 376,003          | 22,735   | 1,914,114        |
| Randstad Pty Ltd                                                            | 51,326           | 16,340             |                                  | 132,128                          | 158,221                          | 134,252  | 239,459  | 285,480 | 65,189                   | 23,310              | 373,345          | 12,320   | 1,491,371        |
| Quay Appointments Pty Ltd                                                   | 51,876           | 11,432             | 449                              | 111,596                          | 34,155                           | 119,616  | 225,133  | 94,083  | 29,357                   | 39,654              | 147,635          | 2,071    | 867,055          |
| Talent International (NSW) Pty Ltd                                          | 118,180          | 59,672             |                                  | 157,518                          | 62,591                           | 83,494   | 56,424   | 48,845  | 6,277                    | 13,075              | 156,980          | 576      | 763,632          |
| Chandler Macleod Group Limited                                              | 18,741           | 40,891             | 3,135                            | 157,458                          | 74,433                           | 66,924   | 38,842   | 92,474  | 51,106                   | 25,639              | 112,687          | 1,207    | 683,536          |
| Peoplebank Australia Limited                                                | 71,732           | 65,673             |                                  | 8,811                            | 17,224                           | 67,104   | 125,767  | 52,242  | 32,062                   | 1,317               | 146,082          |          | 588,014          |
| Smalls Recruiting                                                           | 33,480           | 824                |                                  | 98,368                           | 63,716                           | 32,010   | 39,809   | 96,497  | 49,638                   | 4,821               | 164,973          |          | 584,136          |
| Michael Page International (Australia) Pty<br>Limited                       | 42,854           | 6,581              | 1,419                            | 30,831                           | 110,987                          | 112,309  | 16,529   | 32,350  | 14,189                   | 17,093              | 148,008          | 12,112   | 545,264          |
| Charterhouse Recruitment Pty Ltd                                            | 11,966           | 1,591              | 3,157                            | 36,387                           | 74,190                           | 34,484   | 8,028    | 24,958  | 41,275                   | 9,189               | 191,482          | 2,029    | 438,736          |
| Greythorn Pty Limited                                                       | 79,970           | 37,725             | 16                               | 1,792                            | 25,102                           | 56,595   | 53,980   | 26,092  | 9,097                    | 10,324              | 84,137           | 2,460    | 387,287          |
| Clicks Recruit (Australia) Pty Ltd                                          | 41,702           | 2,840              |                                  | 43,646                           | 27,119                           | 44,533   | 22,096   | 112,833 | 22,379                   | 10,751              | 41,970           | 10,921   | 380,789          |
| Finite Group APAC Pty Ltd                                                   | 39,443           | 18,485             | 11,466                           | 9,418                            | 72,148                           | 36,387   | 20,409   | 6,140   |                          | 1,550               | 127,773          |          | 343,220          |
| Kelly Services (Australia) Ltd                                              | 418              |                    |                                  | 11,214                           | 153,056                          | 38,391   | 22,577   | 5,031   | 6,234                    | 9,479               | 33,055           | 3,075    | 282,529          |
| Paxus Australia Pty Limited                                                 | 7,960            | 2,974              | ļ                                | 9,075                            | 11,339                           | 73,515   | 29,457   | 21,517  | 7,490                    | 3,457               | 100,863          | 160      | 267,806          |
| The Recruitment Company                                                     | 36,155           | 5,656              |                                  | 9,775                            | 5,191                            | 13,792   | 19,117   | 60,080  | 32,396                   | 3,607               | 73,675           | 1,528    | 260,970          |
| Robert Walters Pty Ltd  Workforce Recruitment and Labour                    | 20,001           | 11,370             |                                  | 6,213                            | 11,220                           | 28,172   | 8,966    | 21,350  | 5,095                    | 2,691               | 73,505           |          | 188,583          |
| Services Pty Ltd                                                            | 6,746            |                    |                                  |                                  | 4,715                            | 6,854    | 7,632    | 4,785   | 661                      | 141                 | 139,641          | 913      | 172,088          |
| Symmetry Human Resouces Pty Ltd                                             |                  |                    | 2,591                            | 81,882                           | 24,397                           | 2,609    |          |         | 14,828                   |                     | 27,424           |          | 153,730          |
| Talent2 Pty Ltd                                                             | 8,585            | 1,315              | 5,392                            | 932                              | 20,296                           | 8,397    | 8,870    | 7,792   | 696                      | 1,693               | 45,398           | 2,748    | 112,115          |
| Enterprise IT Resources                                                     | 1,651            | 37,175             |                                  |                                  | 6,168                            | 3,304    | 15,974   | 10,916  | 4,068                    | 11,446              | 13,621           | 1,416    | 105,738          |
| IPA Personnel Pty Ltd                                                       | 3,939            | 139                |                                  | 11,301                           | 4,498                            | 32,993   | 13,528   | 1,099   |                          | 3,421               | 17,446           |          | 88,365           |
| Complete Staff Solutions Pty Limited  Forsythes Recruitment (Newcastle) Pty |                  | 7,631              |                                  | 10,177                           | 20,682                           | 5,615    | 25,917   |         | 1,126                    |                     | 16,818           |          | 87,966           |
| Limited                                                                     | 1,200            | 435                |                                  | 42,518                           | 7,383                            | 10,029   | 17,468   |         | 84                       |                     | 8,454            |          | 87,570           |
| Mars Parntership Pty Ltd                                                    | 608              | 3,270              |                                  | 31,359                           | 3,723                            | 24,849   | 4,410    | 4,054   | 1,811                    | 3,781               | 5,033            | 226      | 83,124           |
| aurec pty ltd                                                               | 3,192            |                    | 2,029                            | 2,569                            | 17,976                           | 3,739    | 2,531    | 182     | 91                       |                     | 50,747           |          | 83,057           |
| Total Resource Solutions (TRS) Pty Ltd                                      | 16,898           |                    |                                  | 6,631                            | 12,305                           | 7,842    | 10,920   | 8,520   | 2,720                    | 5,745               | 5,550            | 5,520    | 82,651           |
| Bluefin Resources pty Ltd                                                   | 7,083            | 9,185              |                                  | 11,544                           | 1,765                            | 1,192    | 0.740    | 10.050  | 3,246                    | 1,254               | 44,948           |          | 80,216           |
| PEGASUS COMMUNITY CARE Pty Ltd                                              | 16,032           | 5,588              |                                  | 2,439                            | 3,687                            | 1,141    | 2,719    | 10,250  | 4,327                    |                     | 28,639           | 30       | 74,852<br>73,686 |
| people2people recruitment pty ltd                                           | 5,435            | 10,497             | 70                               | 73,686                           | 8,046                            | 1,322    | 1,469    | 5,676   | 161                      | 11,429              | 29,549           |          | 73,654           |
| National Workforce Pty Ltd                                                  | 602              | 98                 | 70                               | 48,041                           | 0,040                            | 6,064    | 13,261   | 3,070   | 101                      | 11,423              | 2,933            |          | 70,999           |
| Ethos BeathChapman                                                          | 2,304            | 5,672              |                                  | 168                              | 2,190                            | 0,00     | 5,184    |         |                          |                     | 54,528           | 236      | 70,282           |
| CompuTracts Pty Ltd                                                         | 1,120            | 1                  |                                  |                                  | 6,240                            | 5,659    | <u> </u> |         |                          |                     | 50,560           |          | 63,579           |
| Precision Sourcing Australia                                                | 25,651           |                    |                                  |                                  | 260                              | 4,926    | 924      | 1,626   |                          | 1,807               | 27,512           | 584      | 63,289           |
| Attribute Consulting PTY LTD                                                |                  | 2,981              | 1,472                            |                                  | 5,020                            |          |          |         | 1,200                    |                     | 44,725           | 344      | 55,742           |
| BRC Recruitment                                                             | 4,547            |                    |                                  | 44,423                           |                                  | 2,266    |          | 1,434   |                          |                     |                  |          | 52,671           |
| HOBAN Recruitment Pty Ltd                                                   |                  |                    |                                  | 5,317                            | 7,273                            | 6,550    | 258      | 1,925   | 17,815                   | 3,614               | 9,575            |          | 52,326           |
| Record Information Management Solutions Pty Ltd                             |                  |                    |                                  |                                  | 24,051                           | 3,515    | 2,479    | 3,845   | 323                      | 5,078               | 12,487           | 208      | 51,985           |
| Challenge Recruitment Ltd                                                   | 1,514            | 8,134              |                                  | 3,009                            | 3,036                            | 18,753   | 2,431    | 1,499   |                          | 2,907               | 10,251           |          | 51,533           |
| DOB Enterprises (Pty) Ltd                                                   |                  | 655                |                                  | 4,387                            | 4,575                            | 4,357    | 22,564   | 1,404   |                          | 198                 | 10,541           |          | 48,680           |
| The Next Step Recruitment Company (NSW)                                     | 768              | 318                |                                  | 3,333                            | 14,012                           | 32       | 1,853    | 164     |                          |                     | 27,427           | 430      | 48,336           |
| Pty Limited Protech Personnel (NSW) PTY LTD                                 |                  | 1,267              |                                  | ,                                | ,                                |          | 1        |         |                          |                     | 44,270           |          | 45,537           |
| The trustee for Cox Grantham Curtis Unit                                    |                  | 1,207              |                                  |                                  | 270                              |          |          |         |                          | 000                 |                  |          |                  |
| Trust                                                                       |                  |                    |                                  |                                  | 378                              |          |          |         |                          | 988                 | 42,731           |          | 44,096           |
| Saville Persky Pty Ltd                                                      | 568              |                    |                                  | 19,021                           | 21,412                           | 86       |          | 1,085   |                          |                     | 158              |          | 42,330           |
| Reed Personnel Services Pty Ltd                                             | 1,653            | 1                  |                                  | 30,255                           | 370                              | 1,486    | 4,297    |         | 22                       |                     | 2,260            | 230      | 40,551           |
| MCJ Appointments (Pty) Ltd  Constructive Recruitment Pty Ltd                | 10,962<br>11,043 | 1                  |                                  |                                  | 10,555                           |          | 1,292    | 1,131   | 22                       |                     | 11,211<br>18,397 | 6,447    | 40,489<br>39,983 |
| HCM Australia Pty Ltd                                                       | 12,082           | 4,656              |                                  |                                  | 9,412                            | 1,865    |          | 2,208   | 1                        |                     | 18,397           | 1        | 39,983           |
| ecareer employment services                                                 | 5,424            | 2,802              |                                  | 4,186                            | 5,988                            | 3,267    | 4,001    | 984     | 7,904                    | 904                 | 2,128            | +        | 37,588           |
| Avocado Consulting Pty Ltd                                                  | -,               | _,552              | 1                                | .,200                            | 25,762                           | -,       | .,551    |         | . ,50-7                  | 301                 | 9,607            | 1,520    | 36,888           |
| Barringtons Recruitment Group Pty Ltd                                       |                  |                    |                                  |                                  | 912                              | 125      |          |         |                          |                     | 35,128           |          | 36,165           |
| The Blackadder Recruitment Company Pty                                      | 860              |                    |                                  |                                  |                                  | 3,675    |          |         |                          |                     | 26,959           |          | 31,494           |
| Ltd                                                                         |                  | 1                  | -                                |                                  | -                                | <u> </u> | 4.535    |         | -                        |                     | 1                | 1        | ļ ·              |
| Talent Connect Australia PTY LTD  Alexander Appointments Pty Ltd            | 154              | 1                  |                                  | 20.629                           | 700                              | 18,561   | 4,636    | 205     | 70                       |                     | 7,792            | 1        | 30,989           |
|                                                                             | 154              | 1                  |                                  | 20,628                           | 708                              | 7,943    | 301      | 295     | /0                       |                     | 106              |          | 30,204           |
| Capstone Recruitment Group Pty Ltd                                          |                  |                    |                                  | 14,620                           | 10,048                           | 2,170    | 1,472    |         | 440                      | 175                 | 405              |          | 29,329           |