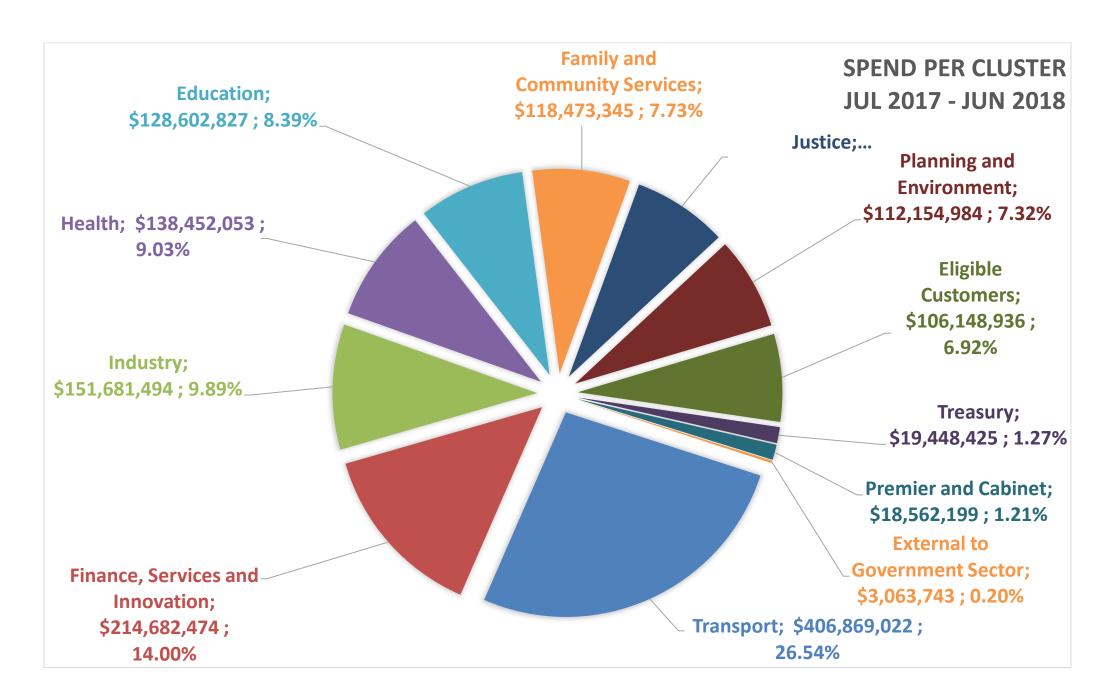

The NSW Departments of Education, Industry, Planning and Environment, Justice, Health, Family and Community Services, Finance, Services & Innovation, ICare, Sydney Water, TAFE and the ACT Government have implemented Contractor Central.