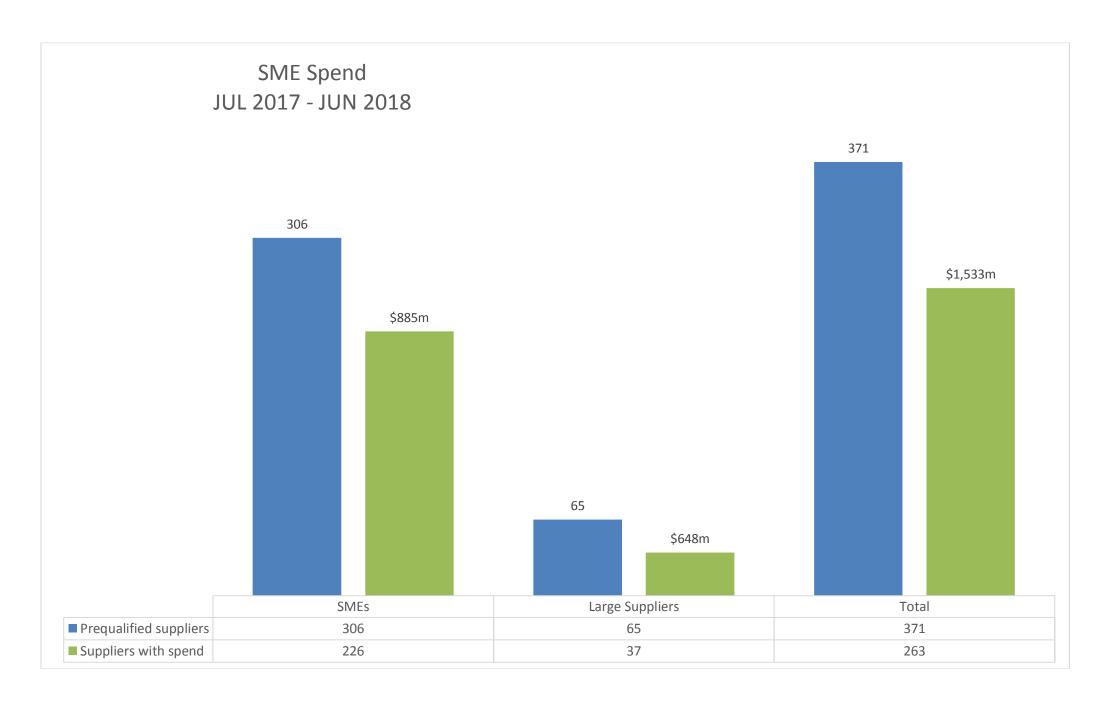

-----------------------------------|----|
| Spend per cluster                         | 1  |
| Spend per category                        | 2  |
| SME spend                                 | 3  |
| Supplier spend                            | 4  |
| YTD total hours worked per supplier       | 5  |
| YTD spend per cluster, supplier, category | 10 |

#### **Explanatory Notes**

This report contains data from Contractor Central plus supplier reports. It is possible that some contractor information has been duplicated.

The data in this report is unaudited.

The NSW Departments of Education, Industry, Planning and Environment, Justice, Health, Family and Community Services, Finance, Services & Innovation, ICare, Sydney Water, TAFE and the ACT Government have implemented Contractor Central.









|                                                                    |           | Customers     | o Government Sector | and Community Services | Services and Innovation |                |                |                | and Environment | and Cabinet  |                  |              | tal              |
|--------------------------------------------------------------------|-----------|---------------|---------------------|------------------------|-------------------------|----------------|----------------|----------------|-----------------|--------------|------------------|--------------|------------------|
|                                                                    | Education | le Cı         | External to         | y an                   |                         | <b>4</