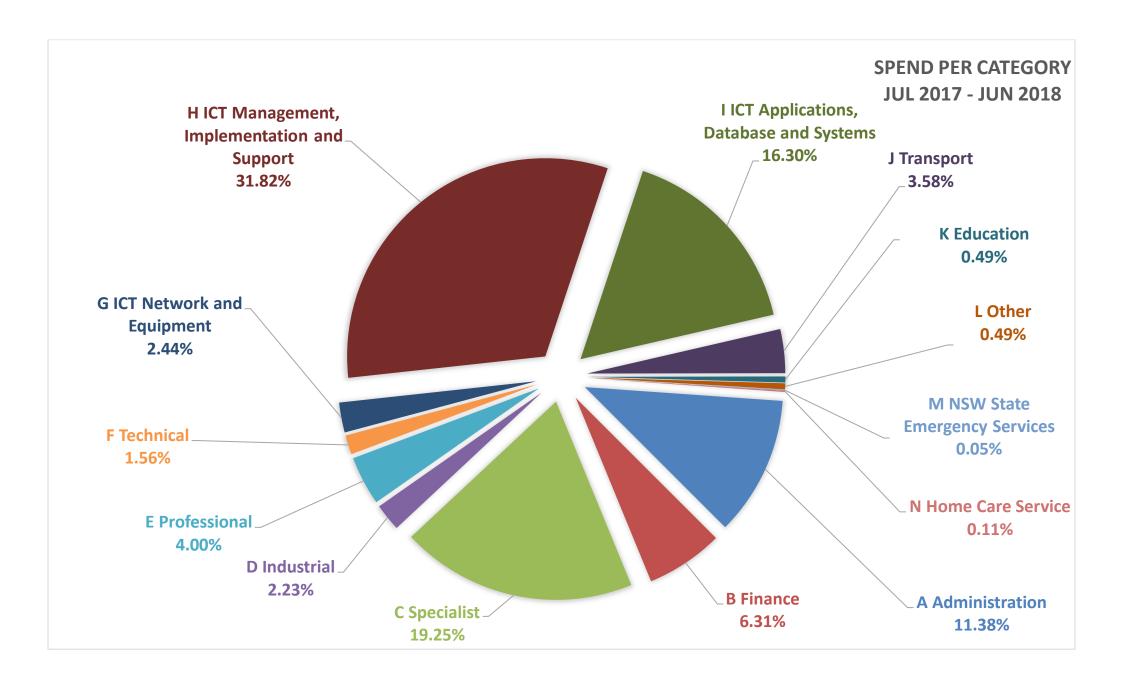

-------------------------------------|----|
| Spend per cluster                         | 1  |
| Spend per category                        | 2  |
| SME spend                                 | 3  |
| Supplier spend                            | 4  |
| YTD total hours worked per supplier       | 5  |
| YTD spend per cluster, supplier, category | 10 |

#### **Explanatory Notes**

This report contains data from Contractor Central plus supplier reports. It is possible that some contractor information has been duplicated.

The data in this report is unaudited.

The NSW Departments of Education, Industry, Planning and Environment, Justice, Health, Family and Community Services, Finance, Services & Innovation, ICare, Sydney Water, TAFE and the ACT Government have implemented Contractor Central.









|                                                                    |           | Customers     | o Government Sector | and Community Services | Services and Innovation |                |                |                | and Environment | and Cabinet  |                  |              | tal              |
|--------------------------------------------------------------------|-----------|---------------|---------------------|------------------------|-------------------------|----------------|----------------|----------------|-----------------|--------------|------------------|--------------|------------------|
|                                                                    | Education | le Cı         | External to         | y an                   |                         | <b>4