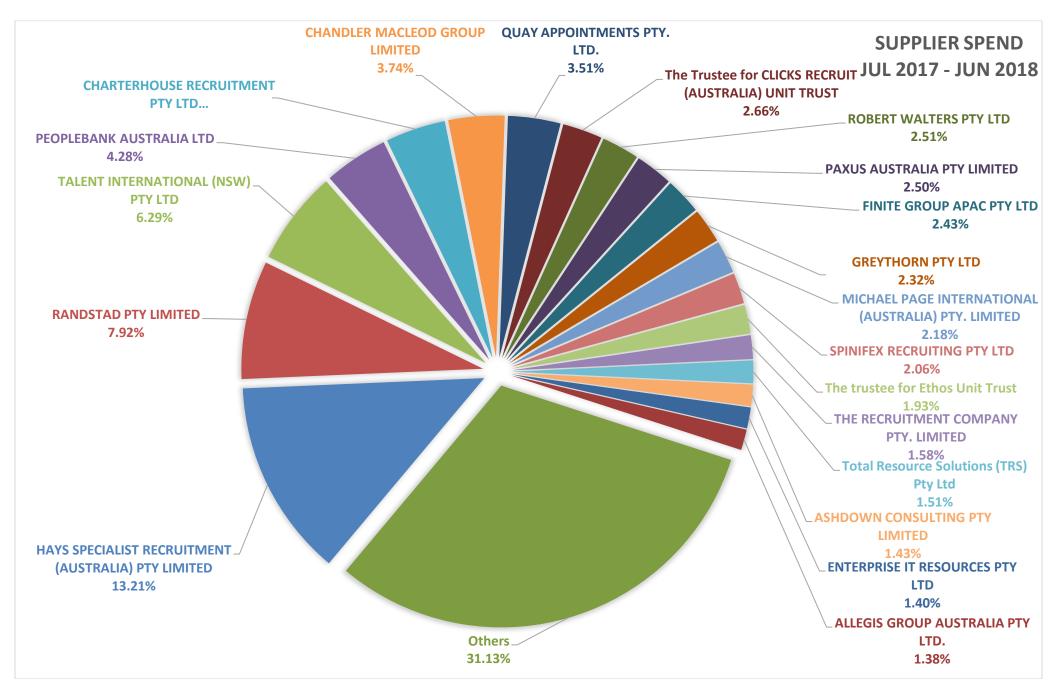

|                                                                    |           | Customers     | o Government Sector | and Community Services | Services and Innovation |                |                |                | and Environment | and Cabinet  |                  |              | tal              |
|--------------------------------------------------------------------|-----------|---------------|---------------------|------------------------|-------------------------|----------------|----------------|----------------|-----------------|--------------|------------------|--------------|------------------|
|                                                                    | Education | le Cı         | External to         | y an                   |                         | <b>4</b>       | try            | Ð              |                 |              | Transport        | ury          | Grand Total      |
| CURRUER                                                            | duca      | Eligible (    | cteri               | Family                 | Finance,                | Health         | Industry       | Justice        | Planning        | Premier      | ans.             | Ireasury     | ranc             |
| SUPPLIER  HAYS SPECIALIST RECRUITMENT                              | Ec        | E             | Ĝ                   | Fa                     | 正                       | Ĭ              | 드              | חר             |                 | Pı           | Ė                | Ţ            | Ō                |
| (AUSTRALIA) PTY LIMITED                                            | 89984     | 208827        | 5427                | 156024                 | 176529                  | 296306         | 197176         | 111884         | 162878          | 31781        | 526717           | 45115        | 2008647          |
| RANDSTAD PTY LIMITED                                               | 65110     | 13943         |                     | 60839                  | 301302                  | 83823          | 194120         | 166518         | 57847           | 43356        | 453289           | 13873        | 1454019          |
| QUAY APPOINTMENTS PTY. LTD.                                        | 36045     | 14460         |                     | 43552                  | 39906                   | 101297         | 278251         | 81620          | 10080           | 26032        | 162578           |              | 793821           |
| TALENT INTERNATIONAL (NSW) PTY LTD                                 | 72757     | 17410         | 160                 | 84207                  | 104626                  | 97054          | 74167          | 54876          | 26470           |              | 61005            | 2504         | F96310           |
| CHARTERHOUSE RECRUITMENT PTY                                       | 72757     | 17412         | 160                 | 84207                  | 104636                  | 87954          | 74167          | 54876          | 26470           |              | 61095            | 2584         | 586319           |
| LTD                                                                | 49147     | 3562          |                     | 38817                  | 57718                   | 31920          | 21960          | 30073          | 64874           | 2307         | 192475           | 15516        | 508367           |
| CHANDLER MACLEOD GROUP LIMITED                                     | 28244     | 142579        | 3703                | 55909                  | 19876                   | 12210          | 46748          | 28895          | 35932           | 8509         | 65420            | 773          | 448799           |
| PEOPLEBANK AUSTRALIA LTD                                           | 34806     | 57134         |                     | 8624                   | 33262                   | 31910          | 62630          | 42506          | 23189           | 1480         | 134519           | 190          | 430249           |
| SPINIFEX RECRUITING PTY LTD MICHAEL PAGE INTERNATIONAL             | 17797     | 6482          |                     | 34753                  | 39832                   | 22897          | 38625          | 55776          | 49426           | 1030         | 140824           | 737          | 408179           |
| (AUSTRALIA) PTY. LIMITED                                           | 17077     | 9243          | 1275                | 16581                  | 48004                   | 40897          | 21482          | 24329          | 44042           | 4524         | 87226            | 9203         | 323885           |
| ROBERT WALTERS PTY LTD                                             | 16525     | 29308         |                     | 12291                  | 60283                   | 32906          | 37300          | 27294          | 15861           | 1185         | 64180            | 10325        | 307458           |
| The Trustee for CLICKS RECRUIT                                     |           |               |                     |                        |                         |                |                |                |                 |              |                  |              |                  |
| (AUSTRALIA) UNIT TRUST                                             | 25555     | 3553          |                     | 27387                  | 20764                   | 52191          | 7073           | 63951          | 8975            | 7706         | 67207            | 7028         | 291389           |
| FINITE GROUP APAC PTY LTD PAXUS AUSTRALIA PTY LIMITED              | 9448      | 8423<br>16237 |                     | 10941<br>3016          | 66709<br>16363          | 24966<br>33429 | 2816<br>21411  | 12818<br>19264 | 6420<br>17535   | 2585<br>3292 | 122458<br>109954 | 594<br>1406  | 268178<br>252019 |
| GREYTHORN PTY LTD                                                  | 31027     | 40051         | 560                 | 3010                   | 10303                   | 37603          | 27057          | 21236          | 15214           | 3232         | 70139            | 249          | 243136           |
| WORKFORCE RECRUITMENT AND                                          | 52521     |               |                     |                        |                         | 3,000          |                |                |                 |              |                  |              |                  |
| LABOUR SERVICES PTY LTD                                            |           |               |                     |                        |                         | 3631           | 11840          | 2226           |                 |              | 202167           |              | 219864           |
| THE RECRUITMENT COMPANY PTY. LIMITED                               | 12738     | 1079          |                     | 14314                  | 4162                    | F6F7           | 1963           | 25025          | 24077           | 2009         | 100428           |              | 192263           |
| The trustee for Ethos Unit Trust                                   | 6283      | 9216          |                     | 4799                   | 4163<br>12252           | 5657<br>3808   | 1863<br>6518   | 25935<br>1909  | 14919           | 2009         | 125342           | 1128         | 186173           |
| CLARIUS GROUP LIMITED                                              | 9163      | 17854         | 35                  | 10406                  | 14736                   | 1115           | 10827          | 23855          | 3770            |              | 72852            | 40           | 164653           |
| Total Resource Solutions (TRS) Pty Ltd                             | 13553     |               |                     | 11143                  | 28062                   | 12186          | 14999          | 16447          | 43575           | 160          | 11280            | 9540         | 160946           |
| ENTERPRISE IT RESOURCES PTY LTD                                    | 1837      | 88367         |                     | 376                    | 2023                    | 7609           | 740            | 2272           | 11268           | 24936        | 20492            |              | 159920           |
| ASHDOWN CONSULTING PTY LIMITED                                     | 37444     | 4458          | 2408                | 3161                   | 10523                   | 11979          | 6786           | 23203          | 15965           | 6427         | 32425            | 480          | 155260           |
| KELLY SERVICES AUSTRALIA PTY LTD  ALLEGIS GROUP AUSTRALIA PTY LTD. | F 402     | 3228          | 15512               | 4031                   | 91877                   | 20292          | 3626           | 6729           | 8983            | 1422         | 14531            | 302          | 155019           |
| COMPLETE STAFF SOLUTIONS PTY LTD                                   | 5493      | 2790<br>21026 | 15512               | 2025<br>270            | 20558<br>4534           | 5389           | 21073<br>10442 | 10373<br>350   | 15318<br>7555   | 1112<br>540  | 24992<br>65418   | 12018<br>214 | 136653<br>110350 |
| BLUEFIN RESOURCES PTY. LIMITED                                     | 8556      | 11636         |                     | 29541                  | 12312                   | 3627           | 8358           | 1678           | 6253            | 340          | 22432            | 2141         | 106532           |
| HUDSON GLOBAL RESOURCES (AUST)                                     |           |               |                     |                        |                         |                |                |                |                 |              |                  |              |                  |
| PTY LIMITED                                                        | 28413     | 5007          |                     | 2977                   | 18128                   | 15999          | 3329           | 6788           | 9394            | 2365         |                  | 11348        | 103747           |
| HCM AUSTRALIA PTY LTD STAFFING AND OFFICE SOLUTIONS                | 17798     | 27448         |                     | 319                    | 6022                    | 192            | 9991           | 2804           |                 |              | 39132            |              | 103705           |
| PTY LTD                                                            |           | 99596         |                     |                        |                         |                |                |                |                 |              |                  |              | 99596            |
| AUREC PTY LTD                                                      | 210       | 711           | 8                   |                        | 10881                   | 4228           | 781            | 2854           | 8419            |              | 61015            | 2290         | 91396            |
| Capstone Recruitment Group Pty Ltd                                 | 2155      |               |                     | 27905                  | 33721                   | 128            | 1242           | 7290           | 7952            |              | 914              | 451          | 81757            |
| NURSES NOW PTY LIMITED                                             |           |               |                     | 78539                  |                         |                |                |                |                 |              |                  |              | 78539            |
| FORSYTHES RECRUITMENT HOLDINGS PTY LIMITED                         |           |               |                     | 18232                  | 12065                   |                | 8063           |                | 2213            |              | 37150            |              | 77724            |
| Saville and Persky Pty Limited                                     | 14172     | 489           |                     | 25187                  | 23555                   | 3078           | 1748           | 858            | 2213            | 4146         | 3547             | 387          | 77724            |
| People2people Recruitment Pty                                      |           |               |                     |                        |                         |                |                |                |                 |              |                  |              |                  |
| Limited                                                            | 8270      | 589           | 494                 | 626                    | 3000                    | 10541          | 7627           | 18640          | 1875            | 6027         | 18484            | 457          | 76630            |
| Record Information Management Solutions Pty Ltd                    |           |               | 429                 | 978                    | 26216                   | 1580           | 1845           | 9380           | 3119            | 1614         | 26511            | 1679         | 73350            |
| SYMMETRY HUMAN RESOURCES                                           |           |               | 443                 | 310                    | 20210                   | 1300           | 1043           | 9300           | 2113            | 1014         | 20311            | 10/3         | 13330            |
| GROUP PTY LTD                                                      | 4285      |               | 946                 | 24199                  | 12731                   | 797            |                | 377            | 7483            |              | 21894            |              | 72711            |
| COMPUTRACTS PTY. LIMITED                                           | 2033      |               |                     |                        | 2704                    | 3854           | 133            | 5900           |                 |              | 56960            | 86           | 71670            |
| DOB ENTERPRISES PTY LTD                                            | 5893      |               |                     | 6160                   | 20151                   | 6680           | 13242          | 9420           |                 | 582          | 6559             | 1141         | 69828            |
| Pegasus Community Care Pty Ltd CGC RECRUITMENT SYDNEY PTY LTD      |           |               |                     | 64302                  |                         |                |                |                |                 | 444          | 61684            |              | 64302            |
| ALEXANDER APPOINTMENTS PTY LTD                                     | 492       |               |                     | 37271                  | 628                     | 12654          | 1064           | 5254           | 3517            | 53           | 124              | 776          | 62128<br>61832   |
| MARS PARTNERSHIP PTY. LTD.                                         | 4982      | 5857          | 1206                | 15994                  | 1053                    | 8415           | 2690           | 5795           | 3720            | 1493         | 8959             | 583          | 60746            |
| ECAREER EMPLOYMENT SERVICES PTY                                    |           |               |                     |                        |                         |                |                |                |                 |              |                  |              |                  |
| LTD                                                                | 3557      | 760           |                     | 7990                   | 10725                   | 3306           | 10043          | 3587           | 12151           |              | 8480             |              | 60598            |
| ADECCO AUSTRALIA PTY LTD  The Trustee for Hoban Recruitment        | 137       | 5696          |                     | 3820                   | 19426                   | 17133          |                |                | 6412            |              |                  | 6597         | 59220            |
| Unit Trust                                                         | 4566      | 234           |                     | 7742                   | 26140                   | 1396           | 49             |                | 10237           | 1678         | 3572             |              | 55615            |
|                                                                    |           |               |                     |                        |                         |                |                |                |                 |              |                  |              |                  |